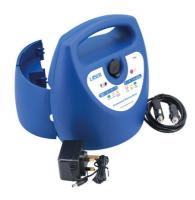

## **Professional Memory Saver**

Compact memory saver unit designed to maintain the memory of the on-board computer to prevent loss of data or codes when the car battery is disconnected, helping to eliminate the requirement for reprogramming.

## **Additional Information**

- Support voltage can be delivered via auxiliary power socket connector or OBDII 16pin connector.
- · 240v AC charger included.
- · Rechargeable internal battery with easy to read battery power and charging status indicator.
- Ideal for use on the road. Dimensions: 245 x 245 x 180mm. Secure cable storage in the rear of the case.
- Internal 4A resetable fuse. CE & UKCA compliant. NOTE: before use ensure all vehicles systems are off and keys removed from the vehicles.